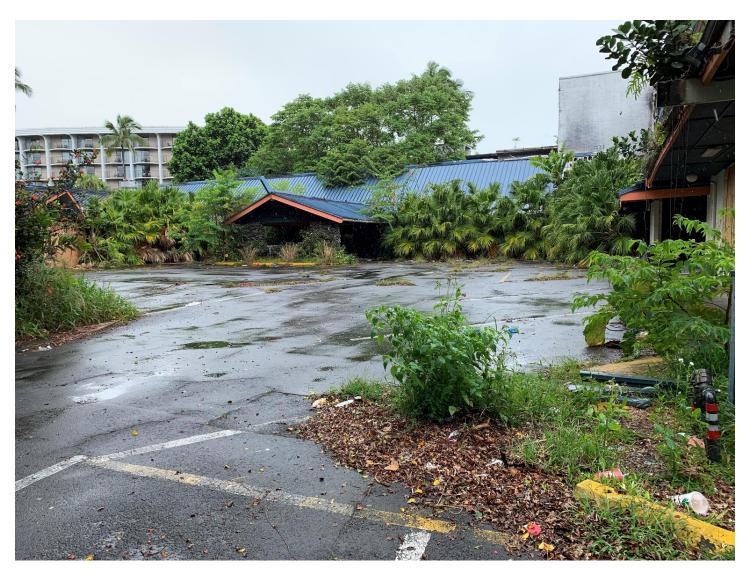

Front left-side of property, this area to be cleaned up as part of parking area.

Vegetation island in parking area, all vegetation (including roots) to be removed except tall palm trees.

Front entrance to hotel, all vegetation (including roots) to be removed, except behind building.