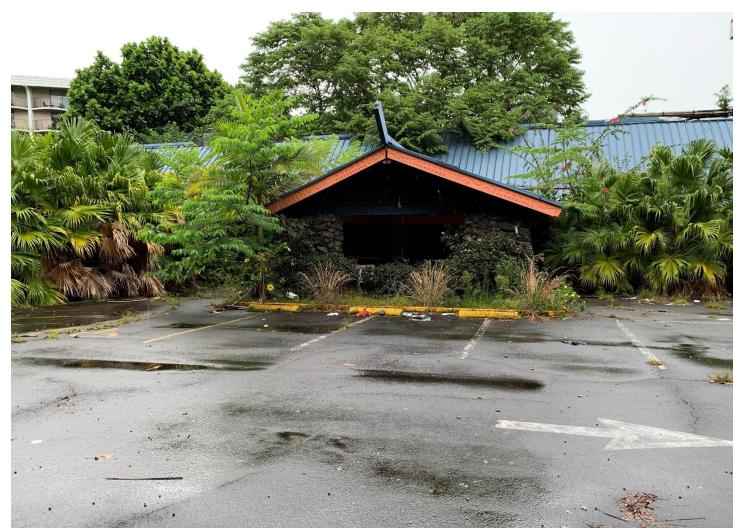

Front left-side of property, this area to be cleaned up as part of parking area.

Vegetation island in parking area, all vegetation (including roots) to be removed except tall palm trees.

Front entrance to hotel, all vegetation (including roots) to be removed, except behind building.