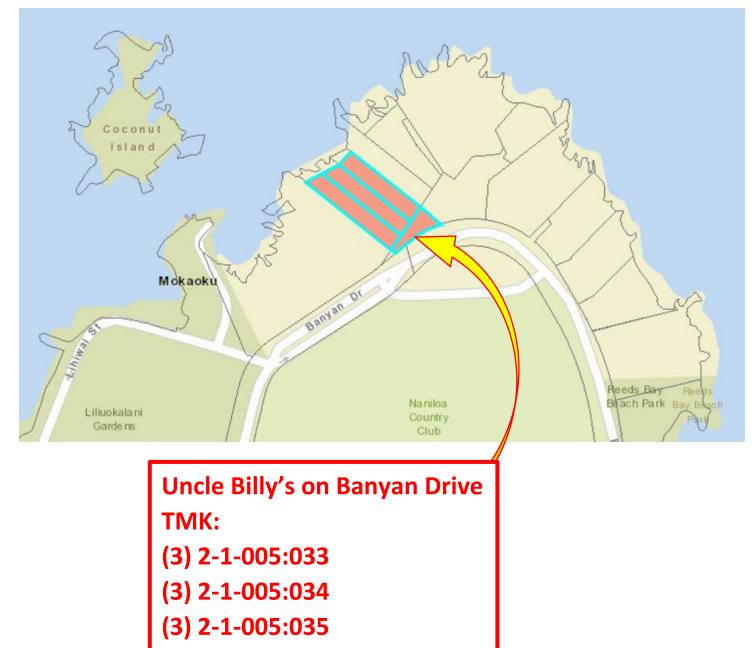

(3) 2-1-005:045





Front right-side of property, all vegetation (including roots) to be removed except banyan tree, tall palm trees, and mondo grass in right corner.





Front left-side boarder of property, all ground vegetation (including roots) to be removed, up to area parallel with building.



Front right-side boarder of property, all ground vegetation (including roots) to be removed (except hibiscus row along right-side of boarder), up to area parallel with building. Sign to be removed.





Back-side of property facing Banyan Drive, all vegetation (including roots) to be removed except banyan tree and tall palm trees.





Front left-side of property, this area to be cleaned up as part of parking area.



Vegetation island in parking area, all vegetation (including roots) to be