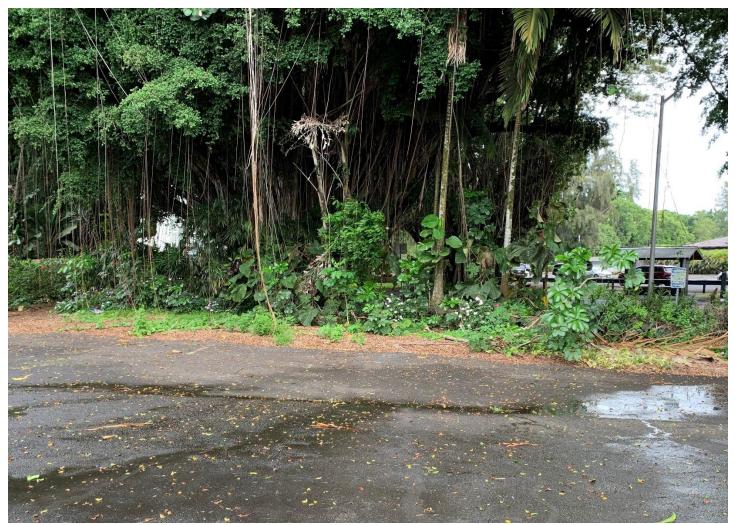

Front right-side boarder of property, all ground vegetation (including roots) to be removed (except hibiscus row along right-side of boarder), up to area parallel with building. Sign to be removed.

Back-side of property facing Banyan Drive, all vegetation (including roots) to be removed except banyan tree and tall palm trees.

Front left-side of property, this area to be cleaned up as part of parking area.

Vegetation island in parking area, all vegetation (including roots) to be removed except tall palm trees.

Front entrance to hotel, all vegetation (including roots) to be removed, except behind building.