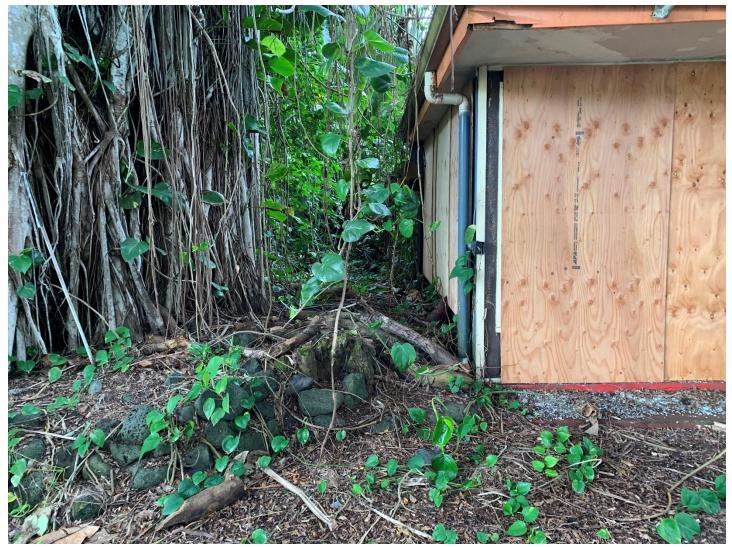

(3) 2-1-005:045





Front right-side of property, all vegetation (including roots) to be removed except banyan tree, tall palm trees, and mondo grass in right corner.





Front left-side boarder of property, all ground vegetation (including roots) to be removed, up to area parallel with building.



Front right-side boarder of property, all ground vegetation (including roots) to be removed (except hibiscus row along right-side of boarder), up to area parallel with building. Sign to be removed.





Back-side of property facing Banyan Drive, all vegetation (including roots) to be removed except banyan tree and tall palm trees.





Front left-side of property, this area to be cleaned up as part of parking area.



Vegetation island in parking area, all vegetation (including roots) to be removed except tall palm trees.





Front entrance to hotel, all vegetation (including roots) to be removed, except behind building.





All vegetation (including roots)