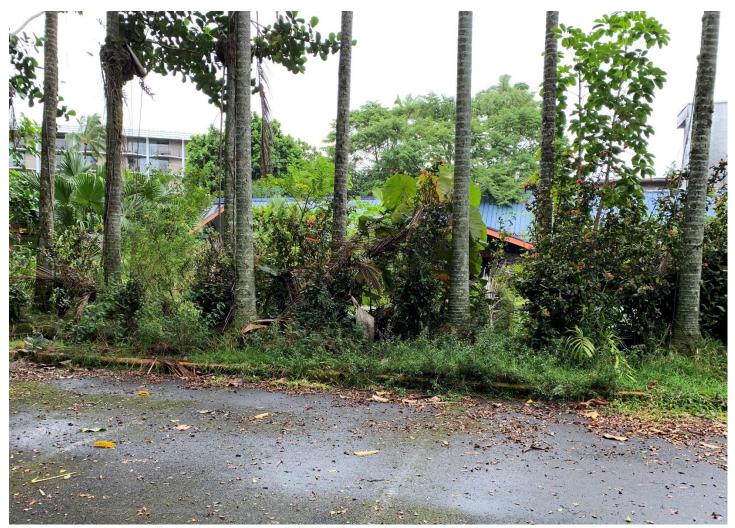

Front left-side of property, this area to be cleaned up as part of parking area.

Vegetation island in parking area, all vegetation (including roots) to be removed except tall palm trees.

Front entrance to hotel, all vegetation (including roots) to be removed, except behind building.

All vegetation (including roots) to be removed except behind and on buildings.