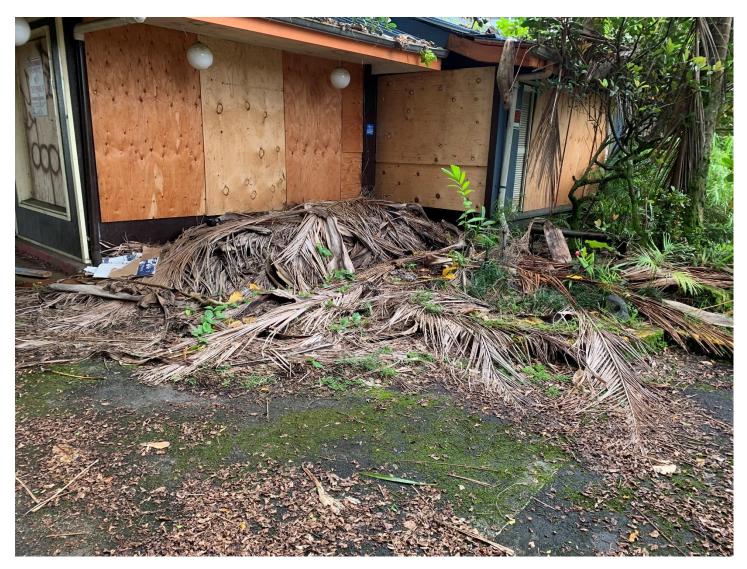

(3) 2-1-005:045





Front right-side of property, all vegetation (including roots) to be removed except banyan tree, tall palm trees, and mondo grass in right corner.





Front left-side boarder of property, all ground vegetation (including roots) to be removed, up to area parallel with building.



Front right-side boarder of property, all ground vegetation (including roots) to be removed (except hibiscus row along right-side of boarder), up to area parallel with building. Sign to be removed.





Back-side of property facing Banyan Drive, all vegetation (including roots) to be removed except banyan tree and tall palm trees.





Front left-side of property, this area to be cleaned up as part of parking area.



Vegetation island in parking area, all vegetation (including roots) to be removed except tall palm trees.





Front entrance to hotel, all vegetation (including roots) to be removed, except behind building.





All vegetation (including roots) to be removed except behind and on buildings.