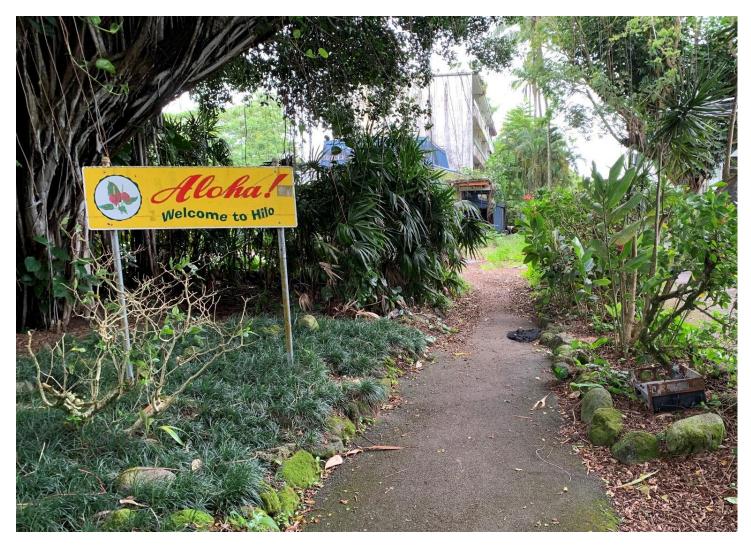

(3) 2-1-005:045

Front right-side of property, all vegetation (including roots) to be removed except banyan tree, tall palm trees, and mondo grass in right corner.

Front left-side boarder of property, all ground vegetation (including roots) to be removed, up to area parallel with building.

Front right-side boarder of property, all ground vegetation (including roots) to be removed (except hibiscus row along right-side of boarder), up to area parallel with building. Sign to be removed.

Back-side of property facing Banyan Drive, all vegetation (including roots) to be removed except banyan tree and tall palm trees.